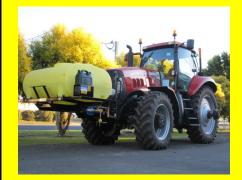

# TRACTOR MOUNTED FRONT TANKS

The Hayes Spraying Tractor Mounted Front Tank is a compact self contained unit.

Improved productivity can be achieved when the front tank is used in conjunction with a trailed or linkage boomspray with twin tank plumbing.

There is a range of designs to suit most tractors with single tanks available in 1200L & 1500L and side tanks in 800L & 900L.

AVAILABLE FROM

Hayes Spraying ABN 54 011 061 260 1 Troy Drive PO Box 515 GOONDIWINDI QLD 4390