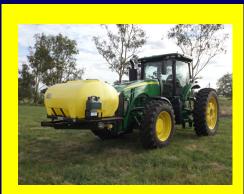

# TRACTOR MOUNTED FRONT TANKS

The Hayes Spraying Tractor Mounted Front Tank is a compact self contained unit.

Improved productivity can be achieved when the front tank is used in conjunction with a trailed or linkage boomspray with twin tank plumbing.

There is a range of designs to suit most tractors with single tanks available in 1200L & 1500L and side tanks in 800L & 900L.

AVAILABLE FROM

Hayes Spraying ABN 54 011 061 260 1 Troy Drive PO Box 515 GOONDIWINDI QLD 4390