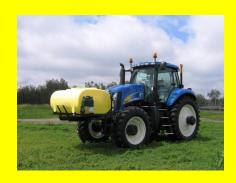

# TRACTOR MOUNTED FRONT TANKS

The Hayes Spraying Tractor Mounted Front Tank is a compact self contained unit.

Improved productivity can be achieved when the front tank is used in conjunction with a trailed or linkage boomspray with twin tank plumbing.

There is a range of designs to suit most tractors with single tanks available in 1200L & 1500L and side tanks in 800L & 900L.

AVAILABLE FROM

Hayes Spraying ABN 54 011 061 260 1 Troy Drive PO Box 515 GOONDIWINDI QLD 4390