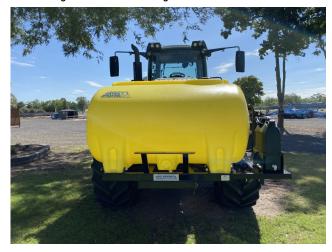

# TRACTOR MOUNTED FRONT TANKS

The Hayes Spraying Tractor Mounted Front Tank is a compact self contained unit.

Improved productivity can be achieved when the front tank is used in conjunction with a trailed or linkage boomspray with twin tank plumbing.

There is a range of designs to suit most tractors with single tanks available in 1200L & 1500L and side tanks in 800L & 900L.

AVAILABLE FROM

Hayes Spraying ABN 54 011 061 260 1 Troy Drive PO Box 515 GOONDIWINDI QLD 4390