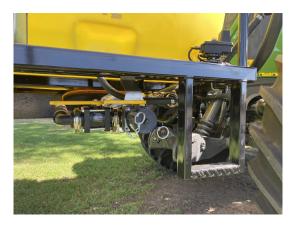

#### HYDRAULIC DRIVEN CENTRIFUGAL HIGH VOLUME HYPRO PUMPS

are fitted to the tank frame with stainless fittings & brass ball valves. The optional upgrade to a stainless steel Hypro pump is available & is recommended especially for use with fertiliser application.

#### HIGH QUALITY CHEMICAL PROOF HOSES are used for plumbing allowing for a long life.

#### FILTERS, CLEAN WATER CONTAINER & EASY ACCESS

Features include a non slip step, hand rail & platform allowing for easy access to the tank.

The plumbing has been designed with an isolation tap to allow for the filters, pump & lines to be rinsed clean.