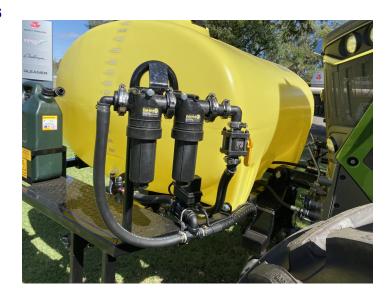

#### FILTERS, CLEAN WATER CONTAINER & EASY ACCESS

Features include a non slip step, hand rail & platform allowing for easy access to the tank.

The plumbing has been designed with an isolation tap to allow for the filters, pump & lines to be rinsed clean.

The clean water container is located near the pump for easy access.